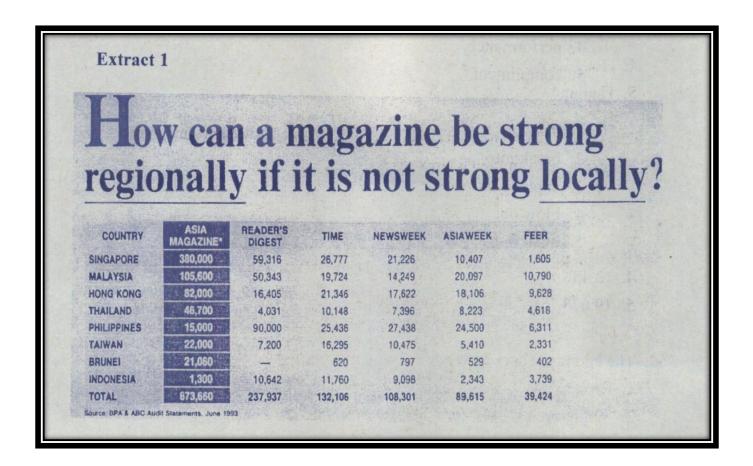

- 11. The top three magazines in Asia are \_\_\_\_\_ respectively.
  - a. Asia Magazine, Reader's Digest and Time
  - b. Asia Magazine, Time and Newsweek
  - c. Asia Magazine, Reader's Digest and Asiaweek
  - d. Asia Magazine, Newsweek and Time
  - e. Asia Magazine, Newsweek and Reader's Digest
- 12. The strongest market for Asia Magazine is \_\_\_\_\_\_
  - a. Taiwan
  - b. Malaysia
  - c. Singapore
  - d. Hong Kong
  - e. Thailand

| 13. The difference between the number of copies of Newsweek and Asia Magazine sold in the Philippines is  a. 1,559 b. 3,094 c. 7,000 d. 12,438 e. 19,673                                   |
|--------------------------------------------------------------------------------------------------------------------------------------------------------------------------------------------|
| <ul> <li>14. The country where Newsweek is the most popular is</li> <li>a. Brunei</li> <li>b. Singapore</li> <li>c. Indonesia</li> <li>d. Thailand</li> <li>e. the Philippines.</li> </ul> |
| 15. The magazine that people in Brunei do not read is  a. Reader's Digest b. Asia Magazine c. Newsweek d. Asiaweek e. Time                                                                 |