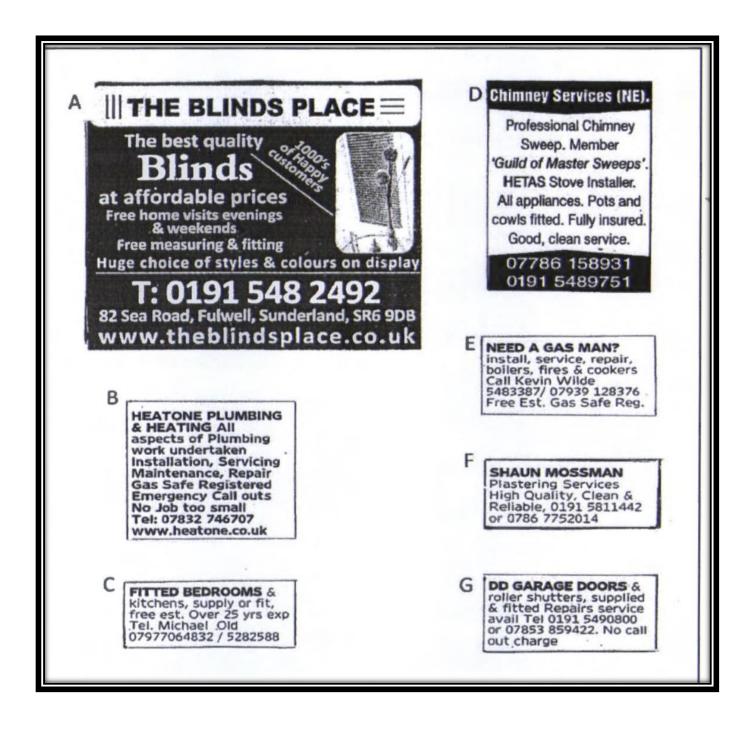

<u>Directions:</u> Read the extracts and choose the BEST alternative to complete each statement that follows.

|       | ne needs a                                                   | -                                       | o replace tl | he old pipe | s in her bathroom. S | She should |
|-------|--------------------------------------------------------------|-----------------------------------------|--------------|-------------|----------------------|------------|
|       | a. 07853 8                                                   | 359422                                  |              |             |                      |            |
|       | b. 07939 1                                                   | 128376                                  |              |             |                      |            |
|       | c. 07977 0                                                   | 064832                                  |              |             |                      |            |
|       | d. 07832 7                                                   | 746707                                  |              |             |                      |            |
|       | e. 07786 1                                                   | 58931                                   |              |             |                      |            |
|       | e Smiths w                                                   |                                         | •            | old blinds. | They must look at    |            |
|       | a. A                                                         | b. B                                    | c. C         | d. F        | e. G                 |            |
|       | l wants to a. Kevin V b. Michae c. www.he d. SHAUN e. Chimne | Vilde<br>l Old<br>eatone.co.<br>N MOSSN | uk<br>MAN    | He will con | tact                 |            |
| 4. Ge | orge calls                                                   | 0191 549                                | 0800 to get  | t his       | •                    |            |
|       | a. bedroor                                                   | n furnishe                              | ed           |             |                      |            |
|       | b. boiler in                                                 | nstalled                                |              |             |                      |            |
|       | c. garage o                                                  | door fixed                              | l            |             |                      |            |
|       | d. glass wi                                                  | indows m                                | easured      |             |                      |            |
|       | e. stove re                                                  | placed                                  |              |             |                      |            |
| 5. Th | e service tl                                                 | hat states                              | its experie  | nce is in A | dvertisement         | •          |
|       | a. B                                                         | b. C                                    | c. D         | d. E        | e. F                 |            |
|       |                                                              |                                         |              |             |                      |            |